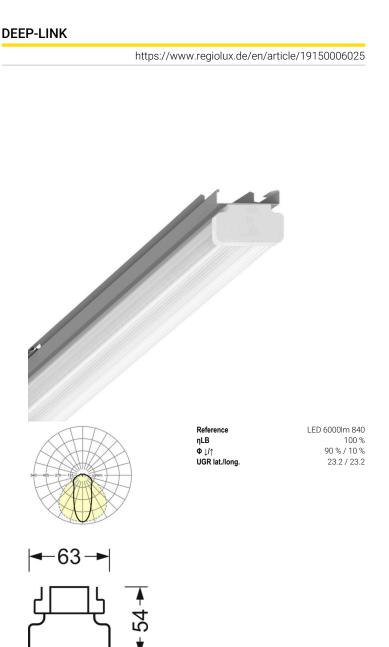

# LIGHTING TECHNOLOGY

| Placement                          | LED, Colour rendering/Light colour<br>CRI ≥ 80 / 4000K |  |
|------------------------------------|--------------------------------------------------------|--|
| Colour tolerance (MacAdam)         | 3SDCM                                                  |  |
| Photobiological safety (Luminaire) | RG1                                                    |  |
| Nominal luminous flux              | 6364lm                                                 |  |
| LED service life                   | 50000h L80/B10 (Tq 35°C)                               |  |
| Luminaire luminous efficiency      | 185lm/W                                                |  |
| Beam angle                         | 45° (C0) / 100 ° (C90)                                 |  |
| UGR lat./long.                     | 23.2 / 23.2                                            |  |

#### **MECHANICS**

| Housing colour         | silver grey/white aluminium RAL 9006     |  |
|------------------------|------------------------------------------|--|
| Dimensions (LxWxH/DxH) | 1531mm x 63mm x 54mm                     |  |
| Weight (net)           | 2kg                                      |  |
| Type of installation   | Mounting rail system installation, Light |  |
|                        | structure                                |  |

| Dimensions |         |        |  |
|------------|---------|--------|--|
| L          | 1531 mm | Length |  |
| В          | 63 mm   | Width  |  |
| н          | 54 mm   | Height |  |
|            |         |        |  |